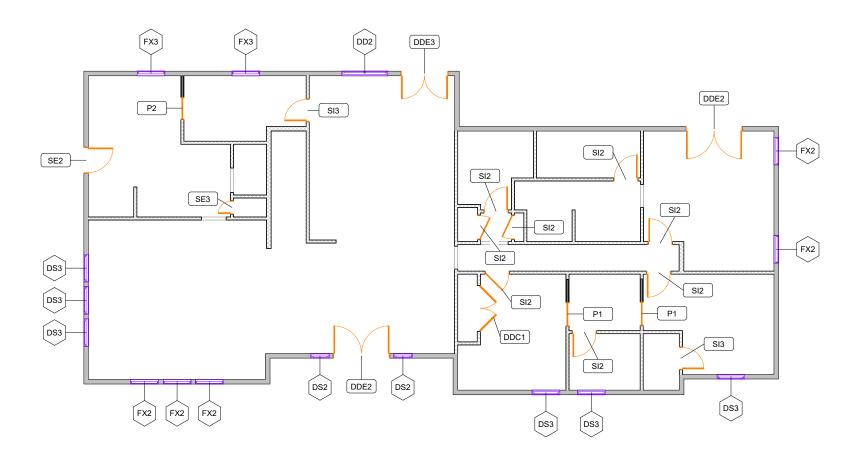

## **PROJECT INFORMATION**

**Type** 

Residential

123 Main St, Orlando, FL 54321

Measurements by **Skyview Estimator** 

| Windows Papart |       |        |       |          |       |  |  |  |
|----------------|-------|--------|-------|----------|-------|--|--|--|
| Windows Report |       |        |       |          |       |  |  |  |
| ID             | Width | Height | Area  | Function | Count |  |  |  |
| First Floor    |       |        |       |          |       |  |  |  |
| FX3            | 3'-0" | 3'-0"  | 9 SF  | Exterior | 2     |  |  |  |
| FX2            | 3'-0" | 5'-0"  | 15 SF | Exterior | 5     |  |  |  |
| DD2            | 5'-0" | 3'-0"  | 15 SF | Exterior | 1     |  |  |  |
| DS2            | 2'-0" | 6'-8"  | 13 SF | Exterior | 2     |  |  |  |
| DS3            | 3'-0" | 5'-0"  | 15 SF | Exterior | 6     |  |  |  |

| Doors Report |       |        |       |          |       |  |  |  |  |
|--------------|-------|--------|-------|----------|-------|--|--|--|--|
| ID           | Width | Height | Area  | Function | Count |  |  |  |  |
| First Floor  |       |        |       |          |       |  |  |  |  |
| SE3          | 1'-4" | 6'-8"  | 9 SF  | Exterior | 1     |  |  |  |  |
| SE2          | 2'-8" | 6'-8"  | 18 SF | Exterior | 1     |  |  |  |  |
| SI3          | 2'-4" | 6'-8"  | 16 SF | Interior | 2     |  |  |  |  |
| SI2          | 2'-6" | 6'-8"  | 17 SF | Interior | 8     |  |  |  |  |
| DDE3         | 5'-0" | 6'-8"  | 33 SF | Exterior | 1     |  |  |  |  |
| DDE2         | 6'-0" | 6'-8"  | 40 SF | Exterior | 2     |  |  |  |  |
| DDC1         | 5'-0" | 6'-8"  | 33 SF | Interior | 1     |  |  |  |  |
| P2           | 2'-4" | 6'-8"  | 16 SF | Interior | 1     |  |  |  |  |
| P1           | 2'-6" | 6'-8"  | 17 SF | Interior | 2     |  |  |  |  |

First Floor

First Floor