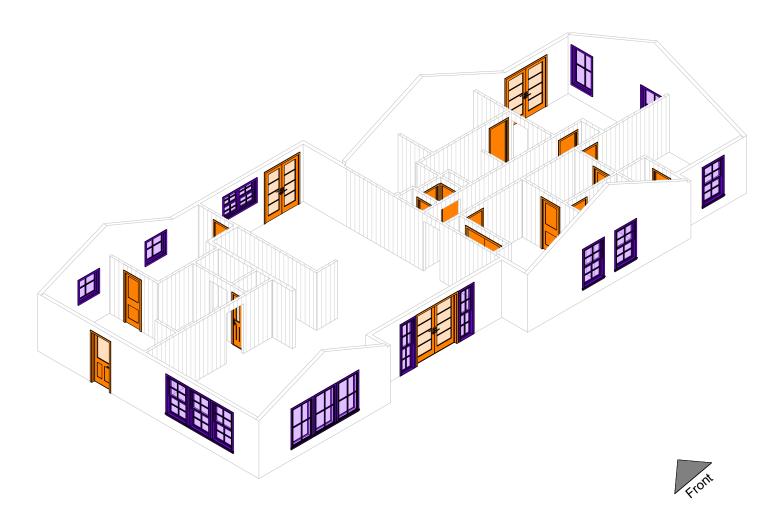

Width | Height | Area  | Function | Count |  |  |  |  |
| First Floor  |       |        |       |          |       |  |  |  |  |
| SE3          | 1'-4" | 6'-8"  | 9 SF  | Exterior | 1     |  |  |  |  |
| SE2          | 2'-8" | 6'-8"  | 18 SF | Exterior | 1     |  |  |  |  |
| SI3          | 2'-4" | 6'-8"  | 16 SF | Interior | 2     |  |  |  |  |
| SI2          | 2'-6" | 6'-8"  | 17 SF | Interior | 8     |  |  |  |  |
| DDE3         | 5'-0" | 6'-8"  | 33 SF | Exterior | 1     |  |  |  |  |
| DDE2         | 6'-0" | 6'-8"  | 40 SF | Exterior | 2     |  |  |  |  |
| DDC1         | 5'-0" | 6'-8"  | 33 SF | Interior | 1     |  |  |  |  |
| P2           | 2'-4" | 6'-8"  | 16 SF | Interior | 1     |  |  |  |  |
| P1           | 2'-6" | 6'-8"  | 17 SF | Interior | 2     |  |  |  |  |

First Floor



First Floor