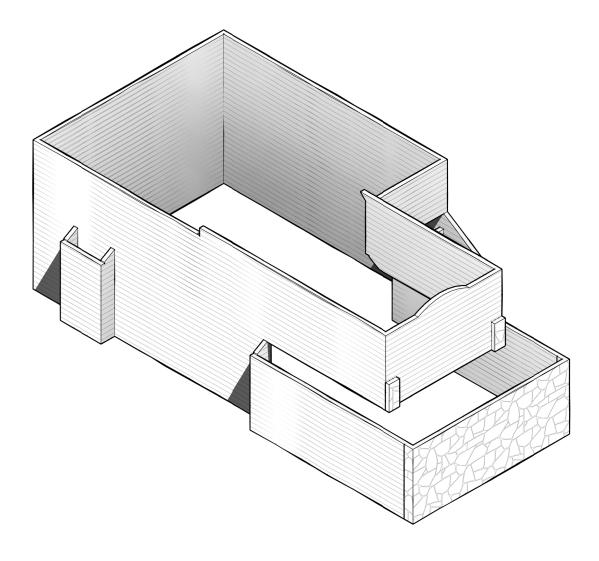

## **Summary**

| Materials          |          | Area by Materiales |       |             | Faces   |  |             |         |
|--------------------|----------|--------------------|-------|-------------|---------|--|-------------|---------|
| Siding<br>Stone    |          | 2,969 SF<br>255 SF |       |             | 13<br>9 |  |             |         |
| Area by Elevations |          |                    |       |             |         |  |             |         |
| Front              | <u>R</u> | <u>Right</u>       |       | <u>Rear</u> |         |  | <u>Left</u> |         |
| Total 534 (Sq Ft)  | Total 1  |                    | Total |             | (Sq Ft) |  | 1,108       | (Sq Ft) |