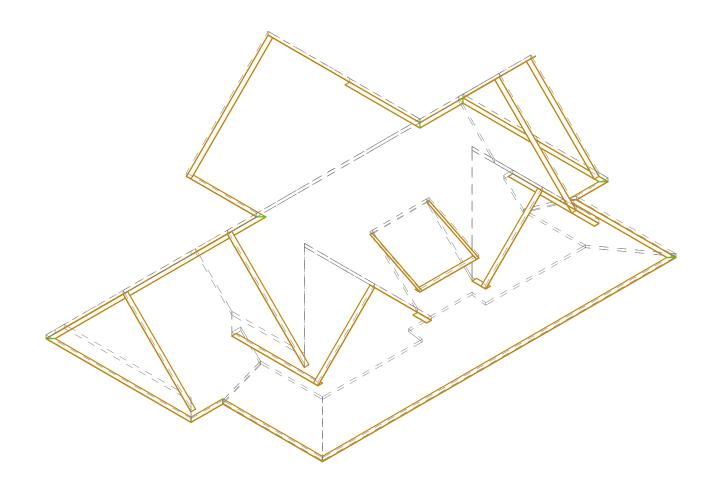

## **TABLE OF CONTENTS**

- Cover Page
- Fascias 3D View
- Fascias Top View
- Soffits 3D View
- Soffits Top View

TOTAL LINEAL FOOTAGE **WITH** SLOPE FACTOR INCLUDED.

| Fascia Report Summary |                 |         |  |  |  |  |  |
|-----------------------|-----------------|---------|--|--|--|--|--|
| Total Length          | Fascia Required |         |  |  |  |  |  |
| 646 LF                | Length: 743 LF  | Pcs: 62 |  |  |  |  |  |