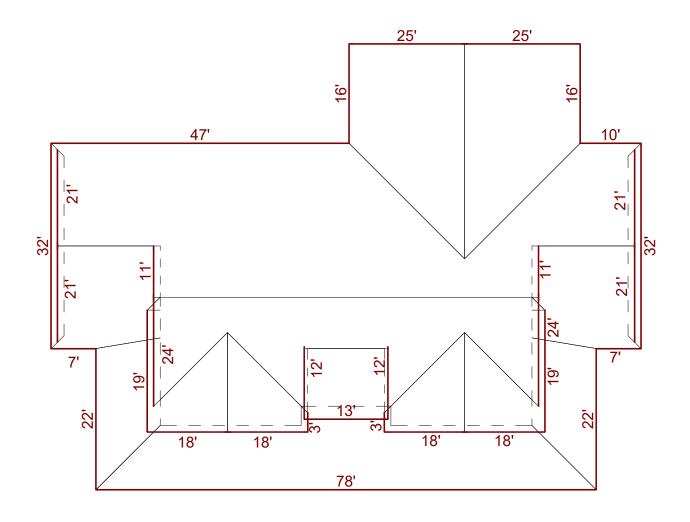

## **TABLE OF CONTENTS**

- Cover Page
- Fascias 3D View
- Fascias Top View
- Soffits 3D View
- Soffits Top View

TOTAL LINEAL FOOTAGE **WITH** SLOPE FACTOR INCLUDED.

| Fascia Report Summary |                 |         |  |  |  |  |  |
|-----------------------|-----------------|---------|--|--|--|--|--|
| Total Length          | Fascia Required |         |  |  |  |  |  |
| 646 LF                | Length: 743 LF  | Pcs: 62 |  |  |  |  |  |

TOTAL LINEAL FOOTAGE **WITH** SLOPE FACTOR INCLUDED.

| Soffit Report Summary |    |            |            |              |              |  |  |
|-----------------------|----|------------|------------|--------------|--------------|--|--|
| Overhangs:            |    | 12" Panel: | 16" Panel: | F/J Channel: |              |  |  |
| 0.5' 1'               |    |            | Length     | Length       | Total Length |  |  |
|                       | 4' |            | 748 LF     | 562 LF       | 761 LF       |  |  |
|                       |    | PCS        | PCS        | PCS          |              |  |  |
|                       |    |            | 64         | 49           | 65           |  |  |