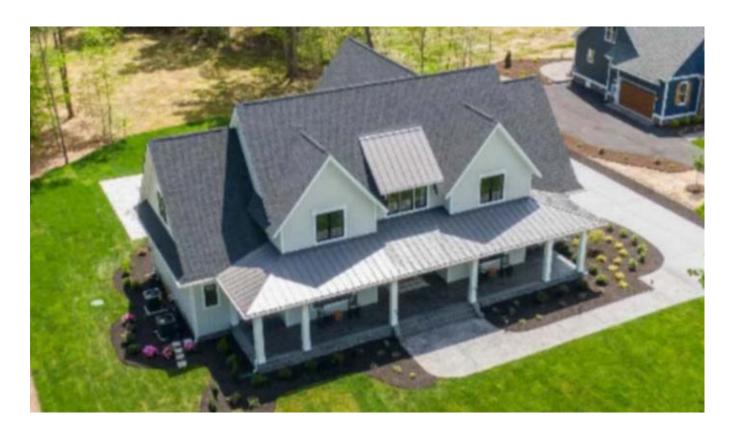

## **TABLE OF CONTENTS**

- Cover Page
- Fascias 3D View
- Fascias Top View
- Soffits 3D View
- Soffits Top View

TOTAL LINEAL FOOTAGE **WITH** SLOPE FACTOR INCLUDED.

| Fascia Report Summary |                 |         |  |  |  |  |  |
|-----------------------|-----------------|---------|--|--|--|--|--|
| Total Length          | Fascia Required |         |  |  |  |  |  |
| 646 LF                | Length: 743 LF  | Pcs: 62 |  |  |  |  |  |