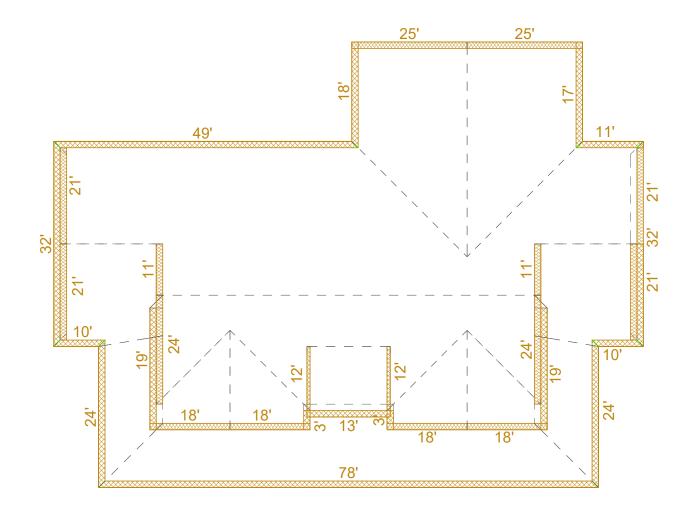

## **TABLE OF CONTENTS**

- Cover Page
- Fascias 3D View
- Fascias Top View
- Soffits 3D View
- Soffits Top View

TOTAL LINEAL FOOTAGE **WITH** SLOPE FACTOR INCLUDED.

| Fascia Report Summary |                 |         |  |  |  |  |  |
|-----------------------|-----------------|---------|--|--|--|--|--|
| Total Length          | Fascia Required |         |  |  |  |  |  |
| 646 LF                | Length: 743 LF  | Pcs: 62 |  |  |  |  |  |