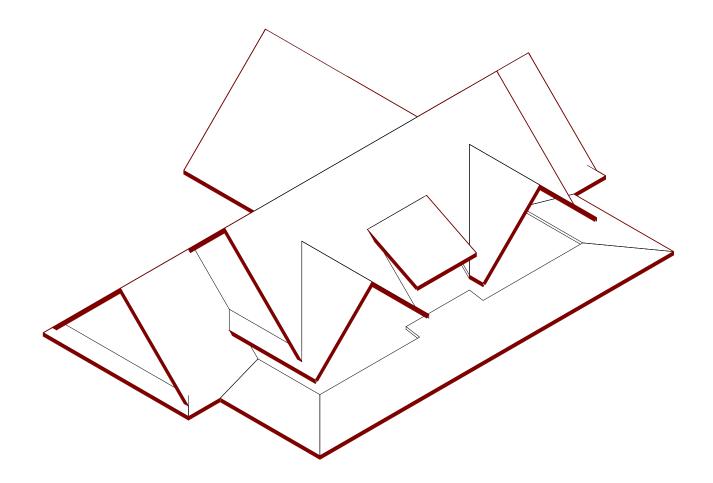

## **TABLE OF CONTENTS**

- Cover Page
- Fascias 3D View
- Fascias Top View
- Soffits 3D View
- Soffits Top View

TOTAL LINEAL FOOTAGE **WITH** SLOPE FACTOR INCLUDED.

| Fascia Report Summary |                 |         |  |  |  |  |  |
|-----------------------|-----------------|---------|--|--|--|--|--|
| Total Length          | Fascia Required |         |  |  |  |  |  |
| 646 LF                | Length: 743 LF  | Pcs: 62 |  |  |  |  |  |