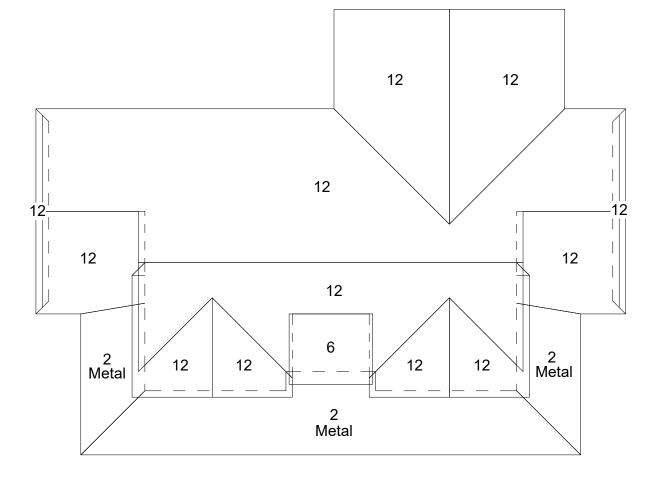

# **AREA BY PITCH**

| Pitch     | Area     | Faces | Pitch | Area | Faces |
|-----------|----------|-------|-------|------|-------|
| 2" / 12"  | 1,094 SF | 3     |       |      |       |
| 6" / 12"  | 160 SF   | 1     |       |      |       |
| 12" / 12" | 6,035 SF | 12    |       |      |       |