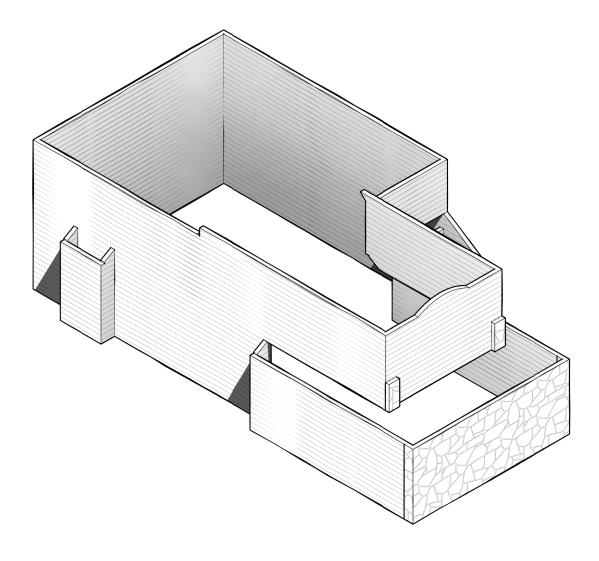

## **TABLE OF CONTENTS**

01 - Front Page

02 - Summary

03 - 3D View

## **Summary**

| Materials          |          | Area by Materiales |       |             | Faces   |  |             |         |
|--------------------|----------|--------------------|-------|-------------|---------|--|-------------|---------|
| Siding<br>Stone    |          | 2,969 SF<br>255 SF |       |             | 13<br>9 |  |             |         |
| Area by Elevations |          |                    |       |             |         |  |             |         |
| Front              | <u>R</u> | <u>Right</u>       |       | <u>Rear</u> |         |  | <u>Left</u> |         |
| Total 534 (Sq Ft)  | Total 1  |                    | Total |             | (Sq Ft) |  | 1,108       | (Sq Ft) |