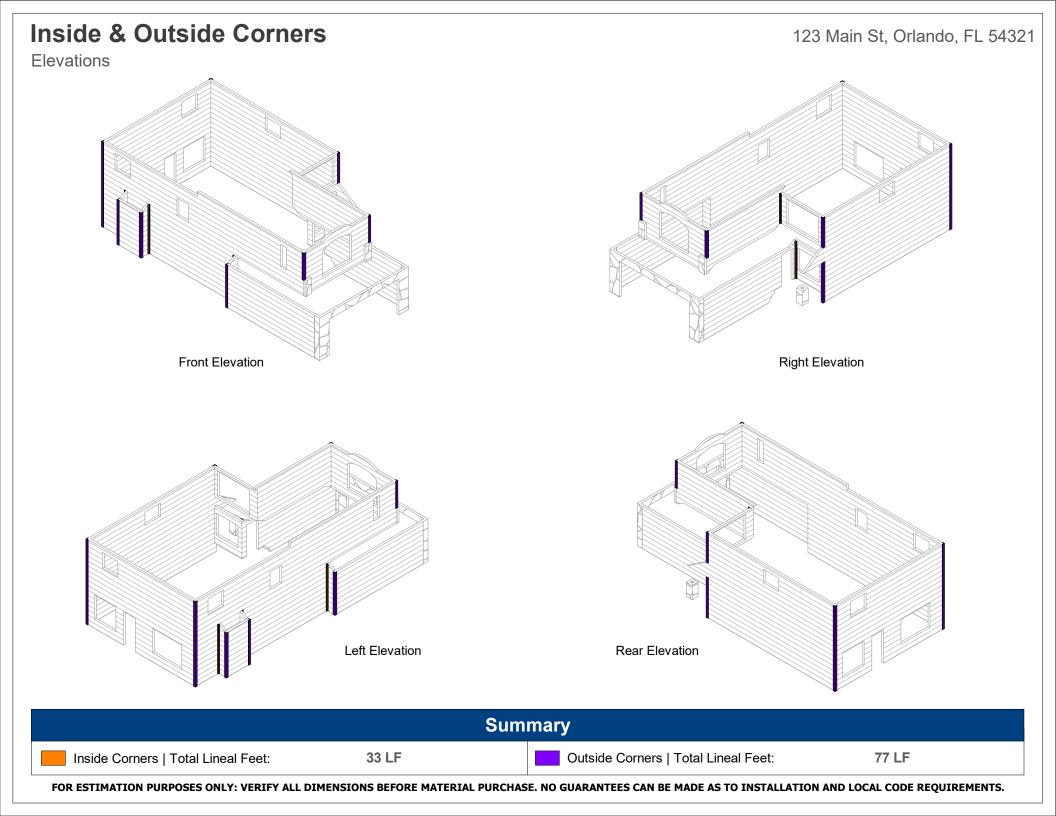

| 7'<br>6'<br>R5<br>FR6<br>7' 1'  |
| Total Area: 269 (Sq Ft) Number of Faces: 8                     |                                 |
| Front                                                          |                                 |
| Wall ID Area Wall ID Area Wall ID A                            | area <u>Wall ID</u> <u>Area</u> |
|                                                                |                                 |
| FR1 16 SF FR5 31 SF                                            |                                 |
| FR1 16 SF FR5 31 SF   FR2 111 SF FR6 3 SF                      |                                 |
| FR1 16 SF FR5 31 SF   FR2 111 SF FR6 3 SF   FR3 75 SF FR7 5 SF |                                 |





# **Left Elevation**