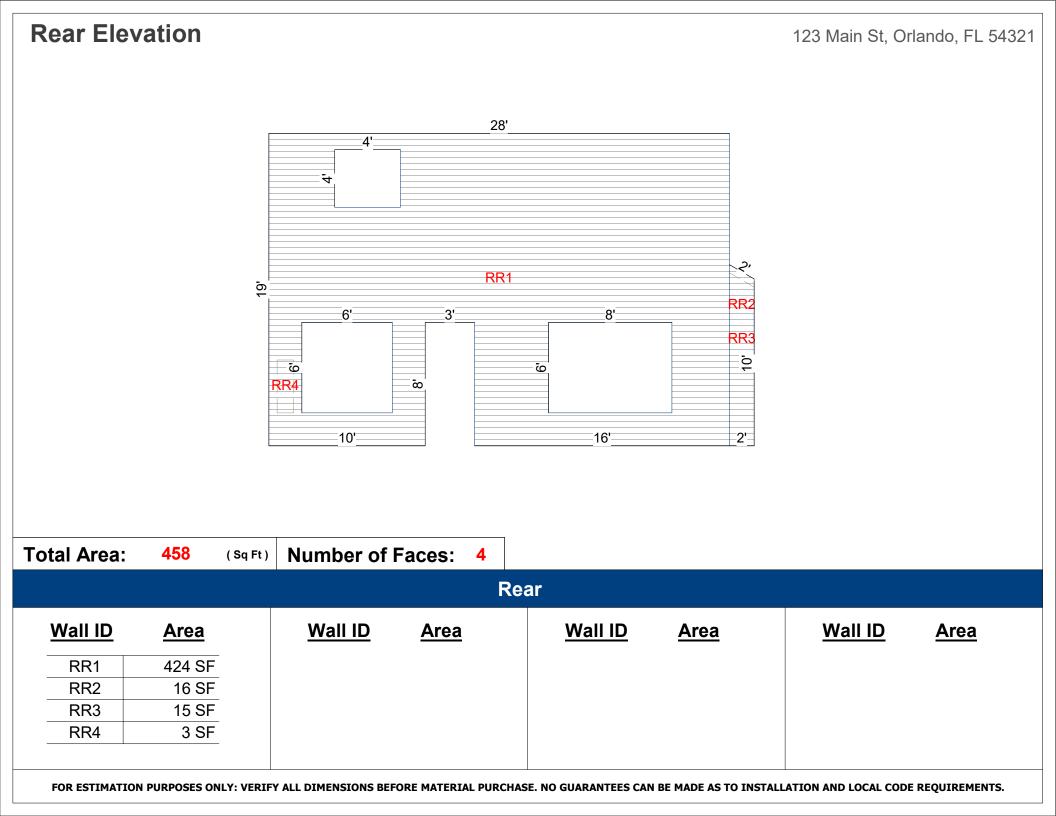

#### Measurements by Skyview Estimator

FOR ESTIMATION PURPOSES ONLY: VERIFY ALL DIMENSIONS BEFORE MATERIAL PURCHASE. NO GUARANTEES CAN BE MADE AS TO INSTALLATION AND LOCAL CODE REQUIREMENTS.

Summary

| Meteriala              | A no o love I         |                        | Farme                      |  |
|------------------------|-----------------------|------------------------|----------------------------|--|
| Materials              | Area by I             | Materiales             | Faces                      |  |
| Siding                 |                       | 74 SF                  | 13                         |  |
| Stone                  | 1                     | 11 SF                  | 9                          |  |
| Area by Elevations     |                       |                        |                            |  |
| <u>Front</u>           | <u>Right</u>          | Rear                   | <u>Left</u>                |  |
| FR1 16 SF   FR2 111 SF | RI1 166 SF   RI2 7 SF | RR1 424 SF   RR2 16 SF | LF1 789 SF   LF2 60 SF     |  |
| FR3 75 SF              | RI3 614 SF            | RR3 15 SF              | LF3 216 SF                 |  |
| FR4 23 SF   FR5 31 SF  | RI4 193 SF   RI5 3 SF | RR4 3 SF               | LF4 7 SF<br>LF5 3 SF       |  |
| FR6 3 SF               |                       |                        |                            |  |
| FR7 5 SF   FR8 5 SF    |                       |                        |                            |  |
|                        |                       |                        |                            |  |
| Total 269 (Sq Ft)      | Total 983 (Sq Ft)     | Total 458 (Sq Ft)      | Total <b>1,075</b> (Sq Ft) |  |