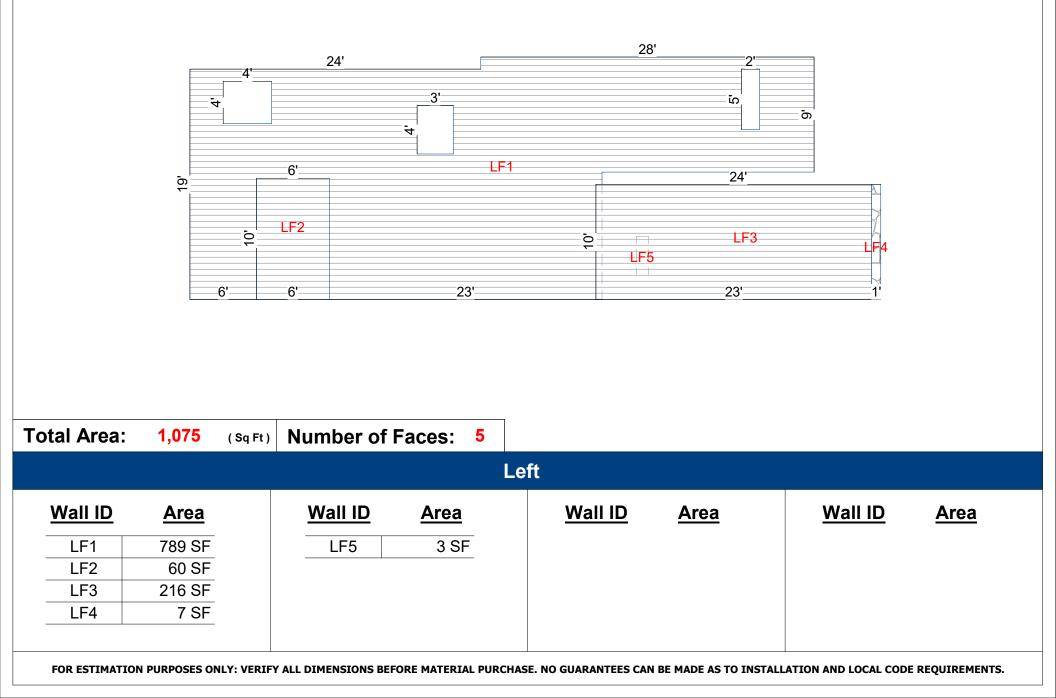

#### Measurements by Skyview Estimator

FOR ESTIMATION PURPOSES ONLY: VERIFY ALL DIMENSIONS BEFORE MATERIAL PURCHASE. NO GUARANTEES CAN BE MADE AS TO INSTALLATION AND LOCAL CODE REQUIREMENTS.

Summary

| Meteriala              | A no o love I         |                        | Farme                      |  |
|------------------------|-----------------------|------------------------|----------------------------|--|
| Materials              | Area by I             | Materiales             | Faces                      |  |
| Siding                 |                       | 74 SF                  | 13                         |  |
| Stone                  | 1                     | 11 SF                  | 9                          |  |
| Area by Elevations     |                       |                        |                            |  |
| <u>Front</u>           | <u>Right</u>          | Rear                   | <u>Left</u>                |  |
| FR1 16 SF   FR2 111 SF | RI1 166 SF   RI2 7 SF | RR1 424 SF   RR2 16 SF | LF1 789 SF   LF2 60 SF     |  |
| FR3 75 SF              | RI3 614 SF            | RR3 15 SF              | LF3 216 SF                 |  |
| FR4 23 SF   FR5 31 SF  | RI4 193 SF   RI5 3 SF | RR4 3 SF               | LF4 7 SF<br>LF5 3 SF       |  |
| FR6 3 SF               |                       |                        |                            |  |
| FR7 5 SF   FR8 5 SF    |                       |                        |                            |  |
|                        |                       |                        |                            |  |
| Total 269 (Sq Ft)      | Total 983 (Sq Ft)     | Total 458 (Sq Ft)      | Total <b>1,075</b> (Sq Ft) |  |

# **Left Elevation**