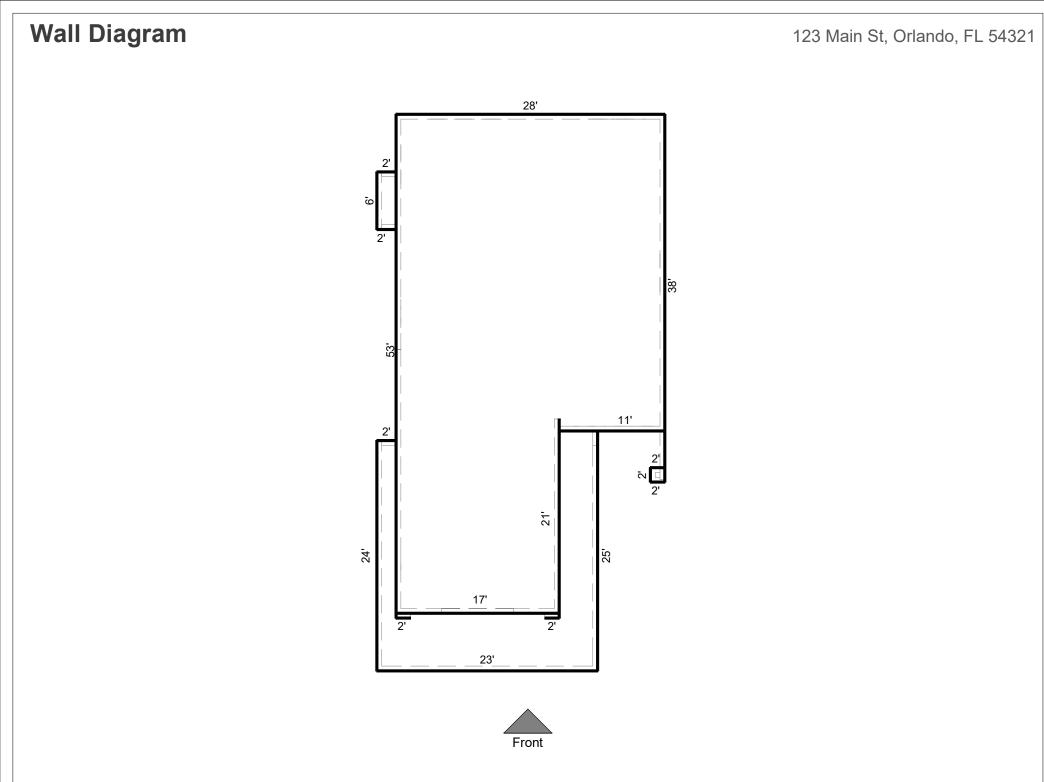

## WALL MEASUREMENTS

### TABLE OF CONTENTS

- 01 Front Page
- 02 Summary
- 03 3D View
- 04 Wall Diagram
- 05 Front Elevation
- 06 Right Elevation
- 07 Rear Elevation
- 08 Left Elevation
- 09 I/O C Elevations
- 10 W&D Trim