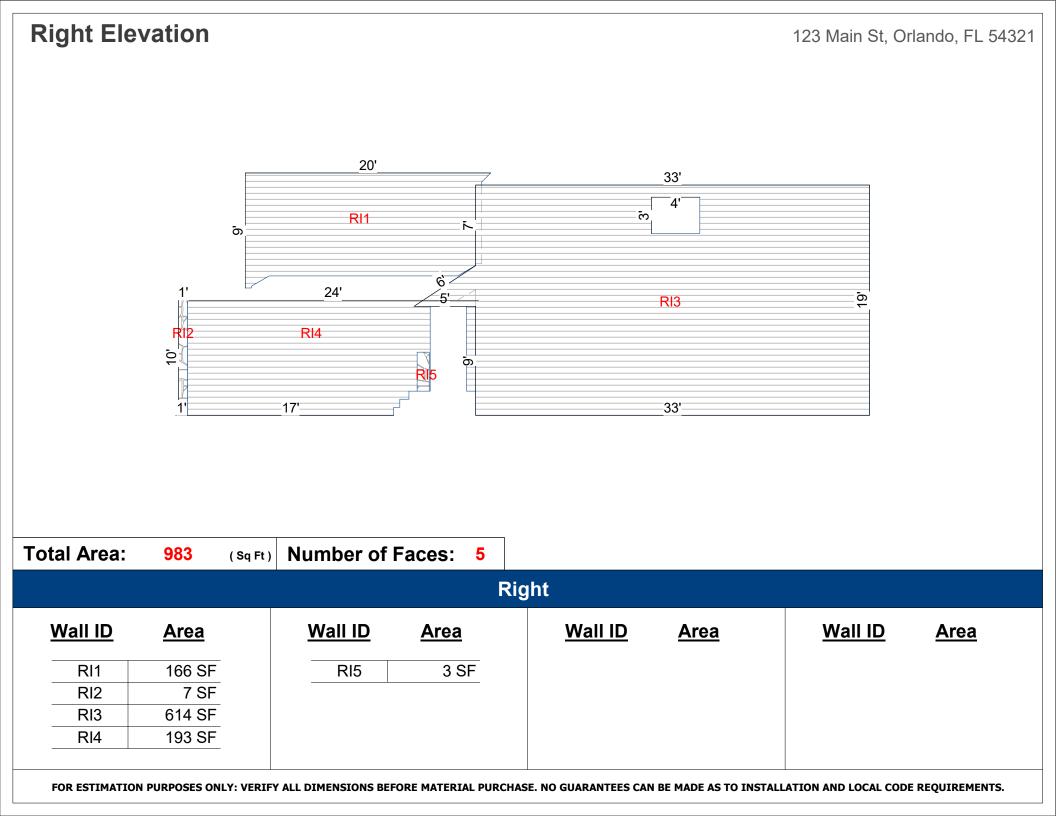

#### Measurements by Skyview Estimator

FOR ESTIMATION PURPOSES ONLY: VERIFY ALL DIMENSIONS BEFORE MATERIAL PURCHASE. NO GUARANTEES CAN BE MADE AS TO INSTALLATION AND LOCAL CODE REQUIREMENTS.

Summary

| Meteriala              | A no o love I         |                        | Farme                      |  |
|------------------------|-----------------------|------------------------|----------------------------|--|
| Materials              | Area by I             | Materiales             | Faces                      |  |
| Siding                 |                       | 74 SF                  | 13                         |  |
| Stone                  | 1                     | 11 SF                  | 9                          |  |
| Area by Elevations     |                       |                        |                            |  |
| <u>Front</u>           | <u>Right</u>          | Rear                   | <u>Left</u>                |  |
| FR1 16 SF   FR2 111 SF | RI1 166 SF   RI2 7 SF | RR1 424 SF   RR2 16 SF | LF1 789 SF   LF2 60 SF     |  |
| FR3 75 SF              | RI3 614 SF            | RR3 15 SF              | LF3 216 SF                 |  |
| FR4 23 SF   FR5 31 SF  | RI4 193 SF   RI5 3 SF | RR4 3 SF               | LF4 7 SF<br>LF5 3 SF       |  |
| FR6 3 SF               |                       |                        |                            |  |
| FR7 5 SF   FR8 5 SF    |                       |                        |                            |  |
|                        |                       |                        |                            |  |
| Total 269 (Sq Ft)      | Total 983 (Sq Ft)     | Total 458 (Sq Ft)      | Total <b>1,075</b> (Sq Ft) |  |