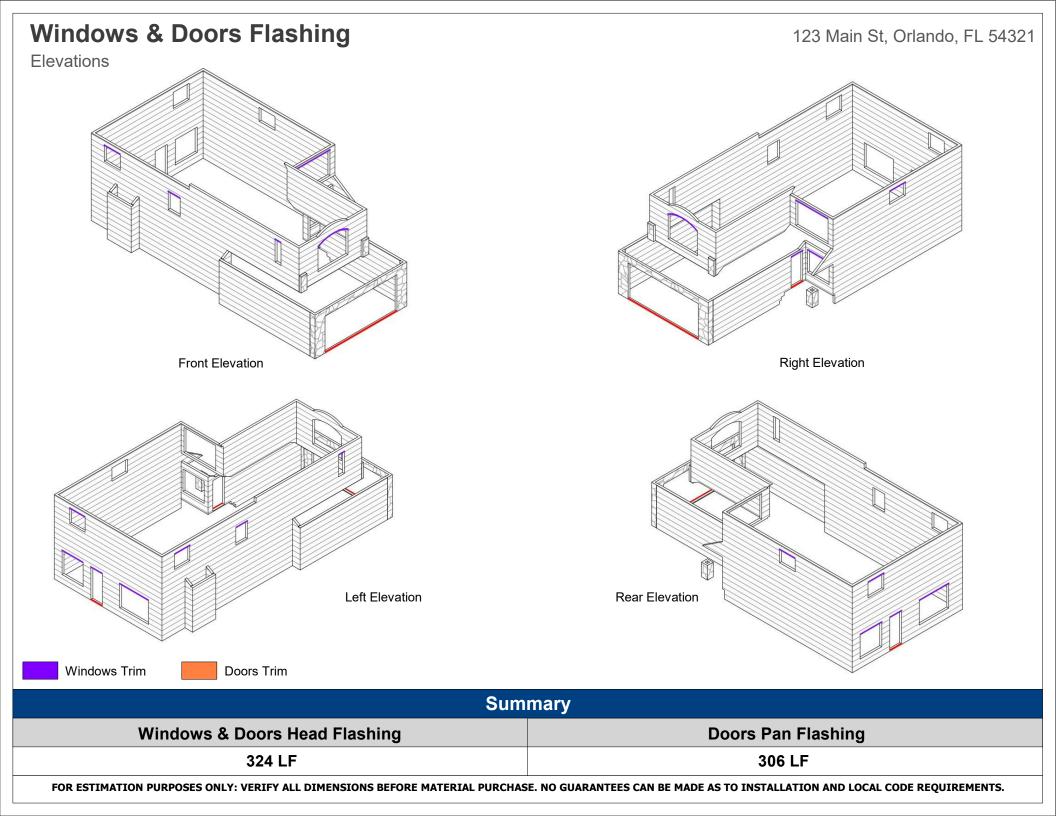

| 7'<br>6'<br>R5<br>FR6<br>7' 1'  |
| Total Area: 269 (Sq Ft) Number of Faces: 8                     |                                 |
| Front                                                          |                                 |
| Wall ID Area Wall ID Area Wall ID A                            | area <u>Wall ID</u> <u>Area</u> |
|                                                                |                                 |
| FR1 16 SF FR5 31 SF                                            |                                 |
| FR1 16 SF FR5 31 SF   FR2 111 SF FR6 3 SF                      |                                 |
| FR1 16 SF FR5 31 SF   FR2 111 SF FR6 3 SF   FR3 75 SF FR7 5 SF |                                 |





# **Left Elevation**