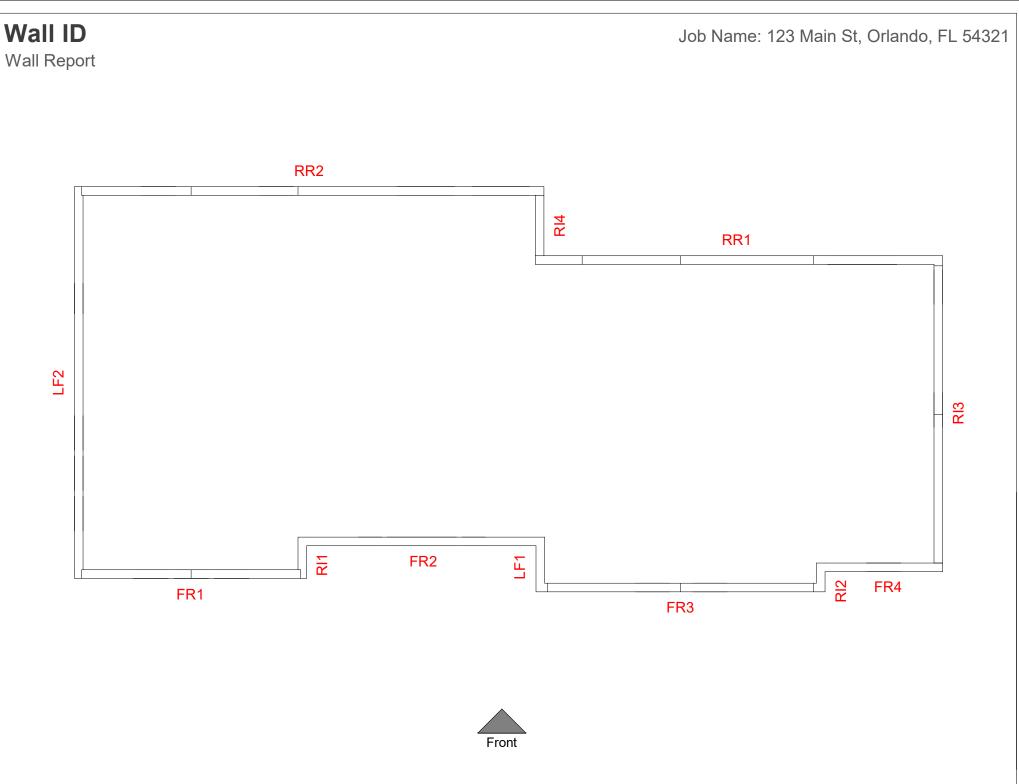

## **Report Summary**

Wall Report

| Material               | Total                                          | Area                   | Faces                                                                                                                                                                                                                                                                                                                                                                                                                                                                                                                                                                                                                                              |
|------------------------|------------------------------------------------|------------------------|----------------------------------------------------------------------------------------------------------------------------------------------------------------------------------------------------------------------------------------------------------------------------------------------------------------------------------------------------------------------------------------------------------------------------------------------------------------------------------------------------------------------------------------------------------------------------------------------------------------------------------------------------|
| Horizontal Siding Wall |                                                | 8 SF                   | 12                                                                                                                                                                                                                                                                                                                                                                                                                                                                                                                                                                                                                                                 |
| Wall Area by Elevation |                                                |                        |                                                                                                                                                                                                                                                                                                                                                                                                                                                                                                                                                                                                                                                    |
|                        | Right <u>Rin27 SFRi223 SFRi3290 SFRi453 SF</u> | RearRR1350 SFRR2355 SF | LeftTriangleTriangleTriangleTriangleTriangleTriangleTriangleTriangleTriangleTriangleTriangleTriangleTriangleTriangleTriangleTriangleTriangleTriangleTriangleTriangleTriangleTriangleTriangleTriangleTriangleTriangleTriangleTriangleTriangleTriangleTriangleTriangleTriangleTriangleTriangleTriangleTriangleTriangleTriangleTriangleTriangleTriangleTriangleTriangleTriangleTriangleTriangleTriangleTriangleTriangleTriangleTriangleTriangleTriangleTriangleTriangleTriangleTriangleTriangleTriangleTriangleTriangleTriangleTriangleTriangleTriangleTriangleTriangleTriangleTriangleTriangleTriangleTriangleTriangleTriangleTriangleTriangleTriang |
| Total 641 (Sq Ft)      | Total 393 (Sq Ft)                              | Total 705 (Sq Ft)      | Total 279 (Sq Ft)                                                                                                                                                                                                                                                                                                                                                                                                                                                                                                                                                                                                                                  |