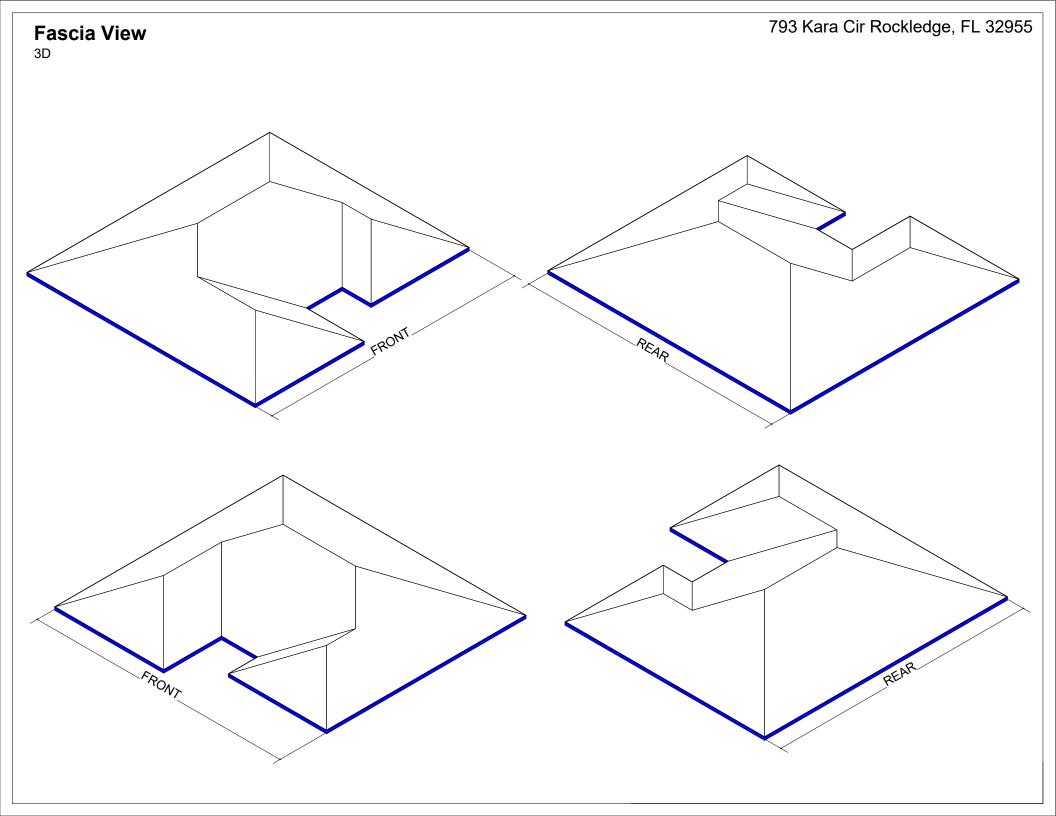

Soffit & Fascia Measurement Services by Skyview Estimator

www.skyviewestimator.com

| REPORT SUMIWART |                 |      |     |    |
|-----------------|-----------------|------|-----|----|
| Total Length    | Fascia Required |      |     |    |
| 276'            | Length          | 276' | Pcs | 24 |