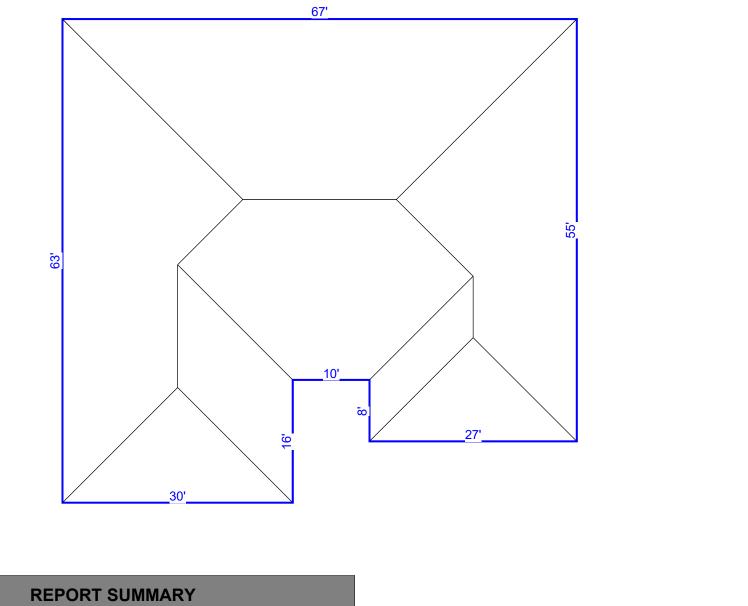

Soffit & Fascia Measurement Services by Skyview Estimator

www.skyviewestimator.com

| REPORT SUMIWART |                 |      |     |    |
|-----------------|-----------------|------|-----|----|
| Total Length    | Fascia Required |      |     |    |
| 276'            | Length          | 276' | Pcs | 24 |