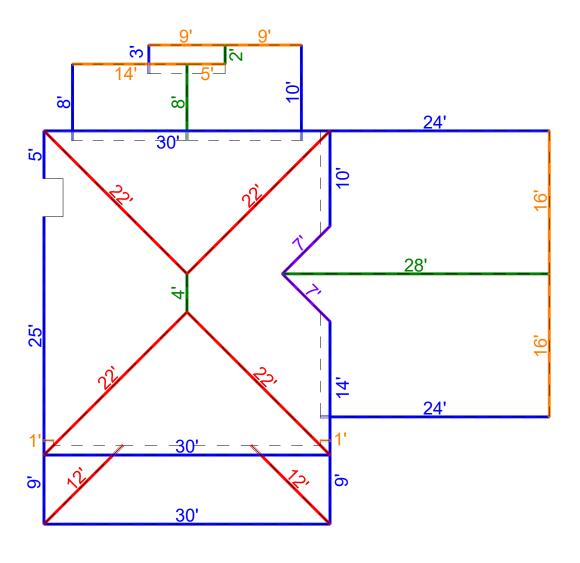

| Roof Accessories          |          |                 |                |               |        |
|---------------------------|----------|-----------------|----------------|---------------|--------|
| * LENGTHS IN LINEAL FEETS |          |                 |                |               |        |
| Eaves                     | - 231 LF | Ridges —        | 42 LF          | Hips          | 112 LF |
| Valleys                   | 14 LF    | Rakes ———       | 71 LF          | Flat Edges —  | 0 LF   |
| Transitions ———           | O LF     | — Parapet Walls | 0 LF           |               |        |
| Wall Flashing             |          |                 |                |               |        |
| * LENGTHS IN LINEAL FEETS |          |                 |                |               |        |
| Step Flashing ——          | - 81 LF  |                 | - Headwall Fla | shing —— 20 L | .F     |