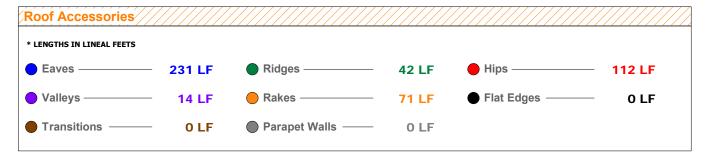

| Roof Accessories          |          |                 |                |               |        |
|---------------------------|----------|-----------------|----------------|---------------|--------|
| * LENGTHS IN LINEAL FEETS |          |                 |                |               |        |
| Eaves                     | - 231 LF | Ridges —        | 42 LF          | Hips          | 112 LF |
| Valleys                   | 14 LF    | Rakes ———       | 71 LF          | Flat Edges —  | 0 LF   |
| Transitions ———           | O LF     | — Parapet Walls | 0 LF           |               |        |
| Wall Flashing             |          |                 |                |               |        |
| * LENGTHS IN LINEAL FEETS |          |                 |                |               |        |
| Step Flashing ——          | - 81 LF  |                 | - Headwall Fla | shing —— 20 L | .F     |