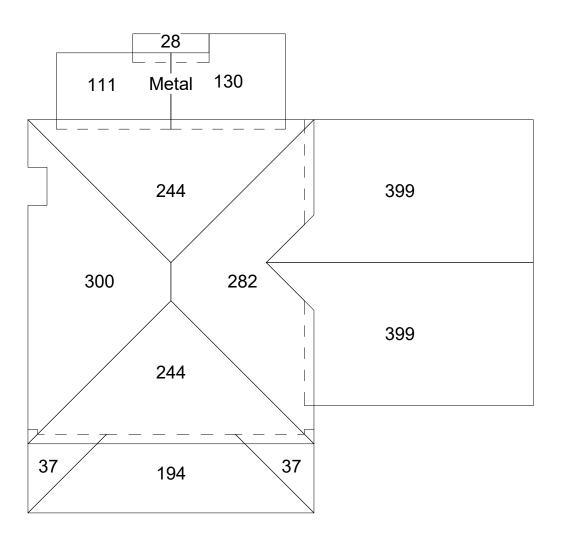

## **ORDER SUMMARY**

Roof Report

| Roof Areas    |          | Other Areas | Waste Tab | le////// |          |          |          |
|---------------|----------|-------------|-----------|----------|----------|----------|----------|
| Shingled Roof | 2,136 SF |             | Type      | 5%       | 10%      | 15%      | 20%      |
| Metal Roof    | 269 SF   |             | Shingled  | 2,243 SF | 2,350 SF | 2,456 SF | 2,563 SF |
| Wictai 1100i  | 200 01   |             | Metal     | 282 SF   | 296 SF   | 309 SF   | 323 SF   |

| Pitch Table |          |       |       |      |       |
|-------------|----------|-------|-------|------|-------|
| Pitch       | Area     | Faces | Pitch | Area | Faces |
| 5" / 12"    | 2,136 SF | 9     |       |      |       |
| 7" / 12"    | 269 SF   | 3     |       |      |       |
|             |          |       |       |      |       |

| Roof Accessories          |          |                 |                |               |        |
|---------------------------|----------|-----------------|----------------|---------------|--------|
| * LENGTHS IN LINEAL FEETS |          |                 |                |               |        |
| Eaves                     | - 231 LF | Ridges —        | 42 LF          | Hips          | 112 LF |
| Valleys                   | 14 LF    | Rakes ———       | 71 LF          | Flat Edges —  | 0 LF   |
| Transitions ———           | O LF     | — Parapet Walls | 0 LF           |               |        |
| Wall Flashing             |          |                 |                |               |        |
| * LENGTHS IN LINEAL FEETS |          |                 |                |               |        |
| Step Flashing ——          | - 81 LF  |                 | - Headwall Fla | shing —— 20 L | .F     |