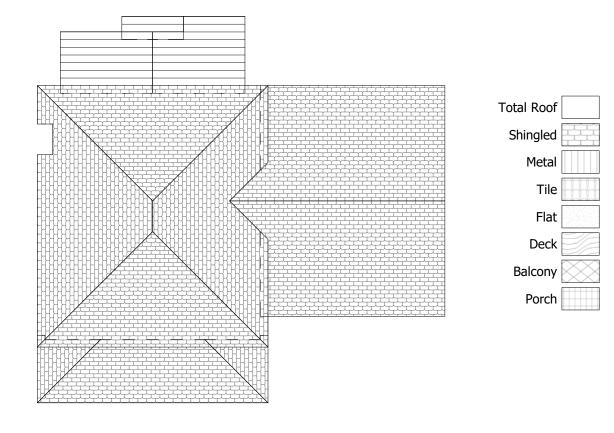

## **ORDER SUMMARY**

Roof Report

| Roof Areas    |          | Other Areas | Waste Tab | le////// |          |          |          |
|---------------|----------|-------------|-----------|----------|----------|----------|----------|
| Shingled Roof | 2,136 SF |             | Type      | 5%       | 10%      | 15%      | 20%      |
| Metal Roof    | 269 SF   |             | Shingled  | 2,243 SF | 2,350 SF | 2,456 SF | 2,563 SF |
| Wictai 1100i  | 200 01   |             | Metal     | 282 SF   | 296 SF   | 309 SF   | 323 SF   |

| Pitch Table |          |       |       |      |       |
|-------------|----------|-------|-------|------|-------|
| Pitch       | Area     | Faces | Pitch | Area | Faces |
| 5" / 12"    | 2,136 SF | 9     |       |      |       |
| 7" / 12"    | 269 SF   | 3     |       |      |       |
|             |          |       |       |      |       |

## **LENGTH ACCESSORIES**

Roof Report

Roof Report

| Roof Areas/// |          |
|---------------|----------|
| Shingled Roof | 2,136 SF |
| Metal Roof    | 269 SF   |
|               |          |

|   | Other / | Areas |  |
|---|---------|-------|--|
| Γ |         |       |  |
|   |         |       |  |