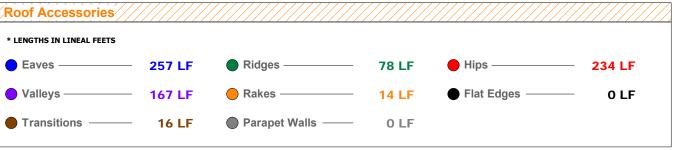

| Roof Accessories//        |         |                  |              |               |        |
|---------------------------|---------|------------------|--------------|---------------|--------|
| * LENGTHS IN LINEAL FEETS |         |                  |              |               |        |
| Eaves                     | 257 LF  | Ridges ————      | - 78 LF      | Hips          | 234 LF |
| ■ Valleys                 | 167 LF  | Rakes            | - 14 LF      | Flat Edges —— | 0 LF   |
| Transitions ———           | 16 LF   | — Parapet Walls— | - OLF        |               |        |
| Wall Flashing             |         |                  |              |               |        |
| * LENGTHS IN LINEAL FEETS |         |                  |              |               |        |
| Step Flashing ——          | - 11 LF | e                | Headwall Fla | shing — O LF  | =      |