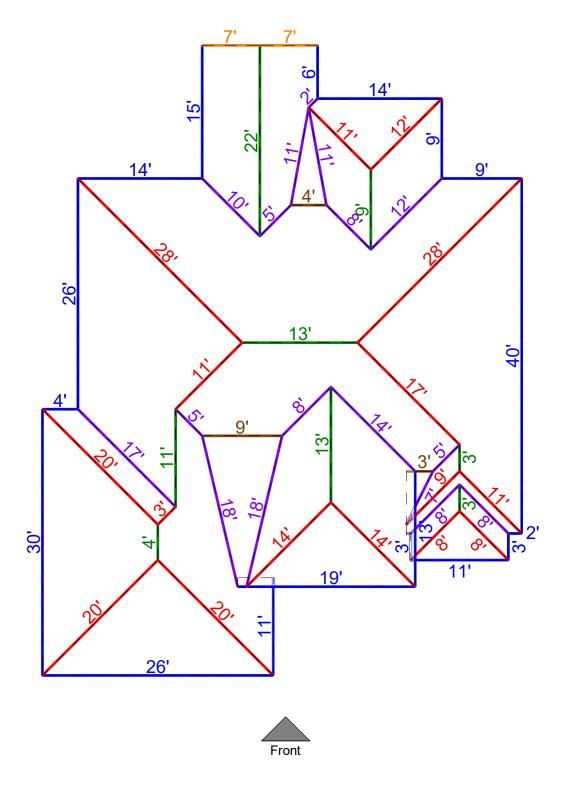

| Roof Areas/// | <u>//////////</u> |
|---------------|-------------------|
| Total Roof    | 3,265 SF          |
|               |                   |

| Other Areas |
|-------------|
|             |
|             |

| Waste Table | 9//////  |          |          |          |
|-------------|----------|----------|----------|----------|
| Туре        | 5%       | 10%      | 15%      | 20%      |
| Total Roof  | 3,428 SF | 3,592 SF | 3,755 SF | 3,918 SF |

| Pitch Table |          |       |       |      |       |
|-------------|----------|-------|-------|------|-------|
| Pitch       | Area     | Faces | Pitch | Area | Faces |
| 1" / 12"    | 108 SF   | 2     |       |      |       |
| 3" / 12"    | 9 SF     | 1     |       |      |       |
| 6" / 12"    | 3,148 SF | 21    |       |      |       |
|             |          |       |       |      |       |

| Roof Accessories//        |         |                  |              |               |        |
|---------------------------|---------|------------------|--------------|---------------|--------|
| * LENGTHS IN LINEAL FEETS |         |                  |              |               |        |
| Eaves                     | 257 LF  | Ridges ————      | - 78 LF      | Hips          | 234 LF |
| ■ Valleys                 | 167 LF  | Rakes            | - 14 LF      | Flat Edges —— | 0 LF   |
| Transitions ———           | 16 LF   | — Parapet Walls— | - OLF        |               |        |
| Wall Flashing             |         |                  |              |               |        |
| * LENGTHS IN LINEAL FEETS |         |                  |              |               |        |
| Step Flashing ——          | - 11 LF | e                | Headwall Fla | shing — O LF  | =      |

| Roof Areas |          |
|------------|----------|
| Total Roof | 3,265 SF |
|            |          |

| Other | Areas ////// |
|-------|--------------|
|       |              |
|       |              |

| Waste Table |          |          |          |          |
|-------------|----------|----------|----------|----------|
| Туре        | 5%       | 10%      | 15%      | 20%      |
| Total Roof  | 3,428 SF | 3,592 SF | 3,755 SF | 3,918 SF |