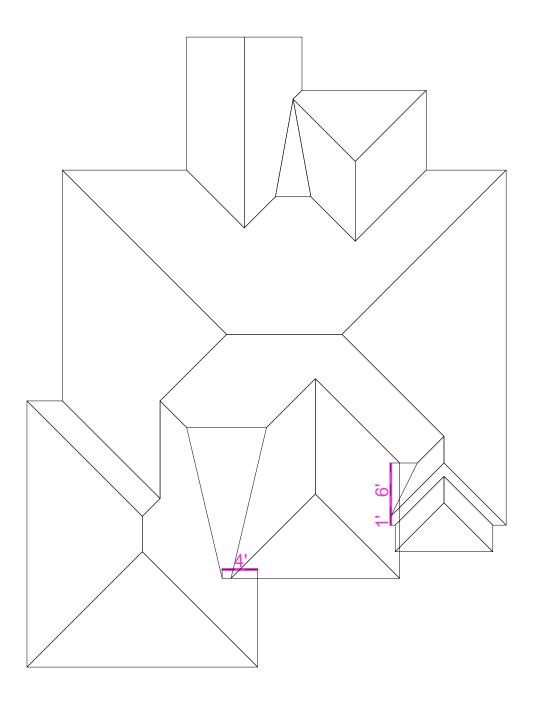

| Pitch Table |          |       |       |      |       |
|-------------|----------|-------|-------|------|-------|
| Pitch       | Area     | Faces | Pitch | Area | Faces |
| 1" / 12"    | 108 SF   | 2     |       |      |       |
| 3" / 12"    | 9 SF     | 1     |       |      |       |
| 6" / 12"    | 3,148 SF | 21    |       |      |       |
|             |          |       |       |      |       |