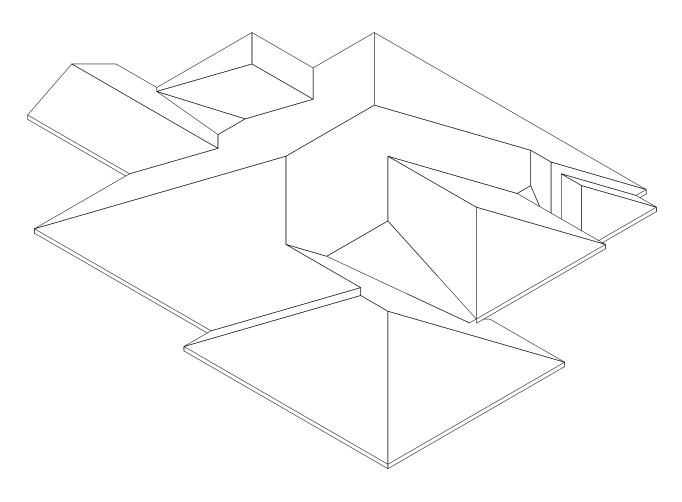

## TABLE OF CONTENTS

- Cover Page
- Order Summary
- 3D View
- Roof Accessories
- Wall Flashing
- Area by Section
- Area by Pitch

| Total Roof |
|------------|
| Shingled   |
| Metal      |
| Tile       |
| Flat       |
| Deck       |
| Balcony    |
| Porch      |