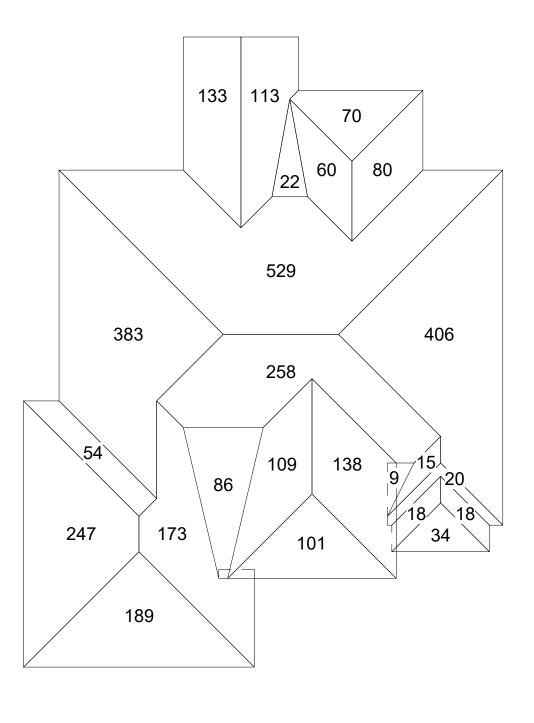

| Roof Areas/// | <u>//////////</u> |
|---------------|-------------------|
| Total Roof    | 3,265 SF          |
|               |                   |

| Other Areas |
|-------------|
|             |
|             |

| Roof Areas |          |
|------------|----------|
| Total Roof | 3,265 SF |
|            |          |

| Other | Areas ////// |
|-------|--------------|
|       |              |
|       |              |