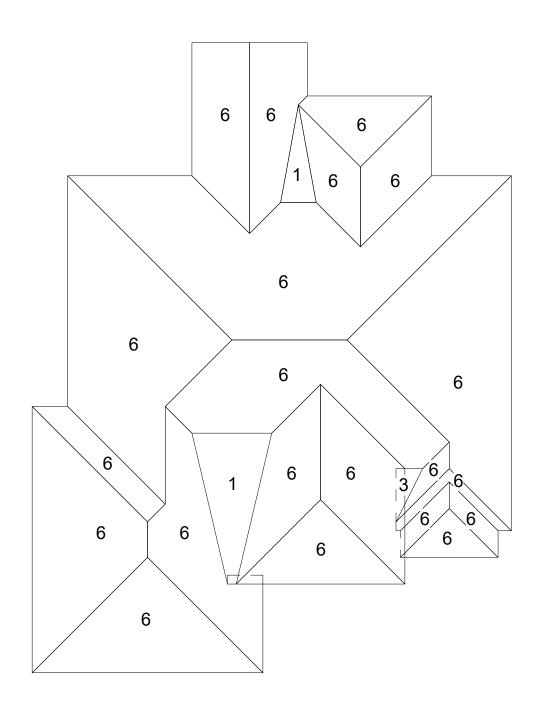

## TABLE OF CONTENTS

- Cover Page
- Order Summary
- 3D View
- Roof Accessories
- Wall Flashing
- Area by Section
- Area by Pitch

| Total Roof |
|------------|
| Shingled   |
| Metal      |
| Tile       |
| Flat       |
| Deck       |
| Balcony    |
| Porch      |

| Pitch Table |          |       |       |      |       |
|-------------|----------|-------|-------|------|-------|
| Pitch       | Area     | Faces | Pitch | Area | Faces |
| 1" / 12"    | 108 SF   | 2     |       |      |       |
| 3" / 12"    | 9 SF     | 1     |       |      |       |
| 6" / 12"    | 3,148 SF | 21    |       |      |       |
|             |          |       |       |      |       |